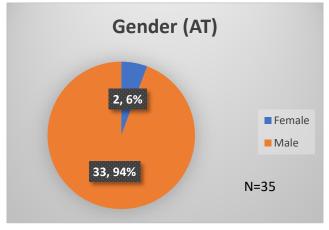

## Daily Data Dashboard - July 7, 2023 **Demographics for JTDC Population Friday Morning Midnight Count**

Total # of probation Involved youth<sup>1</sup>: 1,231

**Gender (Juvenile)** 

8,5%

149, 95%

<sup>&</sup>lt;sup>1</sup> Probation Active: Any youth who is pending sentencing with an active social history, has been formally placed on probation or supervision with Cook County Juvenile Probation on the date of the report.

Data sources: cFive Supervisor – Probation Population and RMIS – JTDC Population

Male

N=157

<sup>\*</sup>Age, Gender and Race for Criminal Court population (N=1) is not represented in this report.