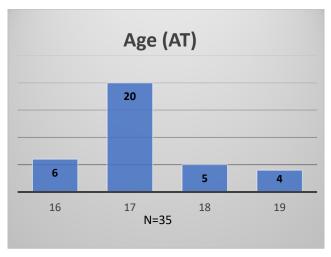

Data sources: cFive Supervisor – Probation Population and RMIS – JTDC Population

Male

N=157

<sup>\*</sup>Age, Gender and Race for Criminal Court population (N=1) is not represented in this report.