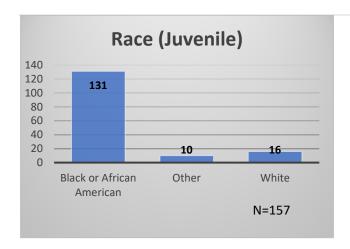

## Daily Data Dashboard - July 7, 2023 **Demographics for JTDC Population Friday Morning Midnight Count**

Total # of probation Involved youth<sup>1</sup>: 1,231

**Gender (Juvenile)** 

8,5%

149, 95%

<sup>&</sup>lt;sup>1</sup> Probation Active: Any youth who is pending sentencing with an active social history, has been formally placed on probation or supervision with Cook County Juvenile Probation on the date of the report.

Data sources: cFive Supervisor – Probation Population and RMIS – JTDC Population

Male

N=157

<sup>\*</sup>Age, Gender and Race for Criminal Court population (N=1) is not represented in this report.