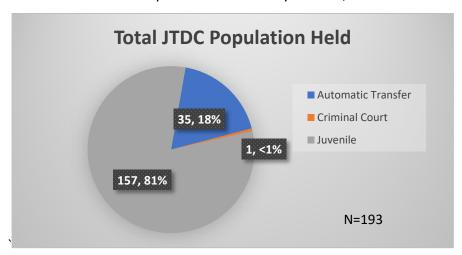

## Daily Data Dashboard - July 7, 2023 **Demographics for JTDC Population Friday Morning Midnight Count**

Total # of probation Involved youth<sup>1</sup>: 1,231

**Gender (Juvenile)** 

8,5%

149, 95%

<sup>&</sup>lt;sup>1</sup> Probation Active: Any youth who is pending sentencing with an active social history, has been formally placed on probation or supervision with Cook County Juvenile Probation on the date of the report.

Data sources: cFive Supervisor – Probation Population and RMIS – JTDC Population

Male

N=157

<sup>\*</sup>Age, Gender and Race for Criminal Court population (N=1) is not represented in this report.