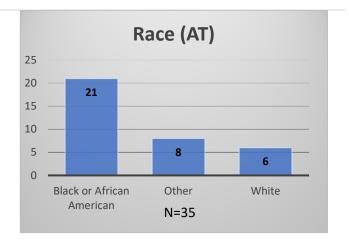

## Daily Data Dashboard - July 7, 2023 **Demographics for JTDC Population Friday Morning Midnight Count**

Total # of probation Involved youth<sup>1</sup>: 1,231

**Gender (Juvenile)** 

8,5%

149, 95%

<sup>&</sup>lt;sup>1</sup> Probation Active: Any youth who is pending sentencing with an active social history, has been formally placed on probation or supervision with Cook County Juvenile Probation on the date of the report.

Data sources: cFive Supervisor – Probation Population and RMIS – JTDC Population

Male

N=157

<sup>\*</sup>Age, Gender and Race for Criminal Court population (N=1) is not represented in this report.