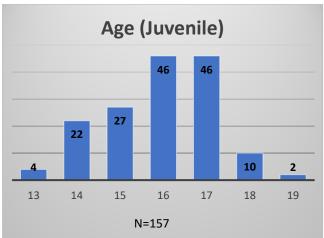

Data sources: cFive Supervisor – Probation Population and RMIS – JTDC Population

Male

N=157

<sup>\*</sup>Age, Gender and Race for Criminal Court population (N=1) is not represented in this report.